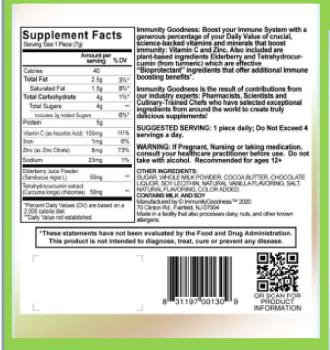

### **Belgian Milk Salted Caramel Chocolate**

#### Supplement Facts Serving Size 1 Piece (7g) Servings per container 15 Amount per serving % DV Calories Total Fat Saturated Fat 8%\* Total Carbohydrate 196\* 40 **Total Sugars** 49 Includes 3s Added Sugars 6%\* 5g Vitamin C (as Ascorbic Acid) 100mg 111% 1mg 6% Zinc (as Zinc Citrate) 73% (Sambucus nigra L) 50mg Tetrahydrocurcumin extract (Curcuma longa) (rhizomes) rcent Daily Values (DV) are based on a 2,000 calorie diet. "Daily Value not established

OTHER INGREDIENTS:
SUGAR WHOLE MILK POWDER,
COCCA BUTTER, CHOCOLATE
LIQUIOR, SOY LECITHIN, NATURAL,
ANELA FLACKEING, SALT NATURAL,
FLAVORING, COLOR ADDED.
CONTAINS MILK, AND SOY
2020 - 70 Cinton Rd., Fairfield, NJ 07004
Made in a bacilly first also processes clary
rude, and other known allergens.