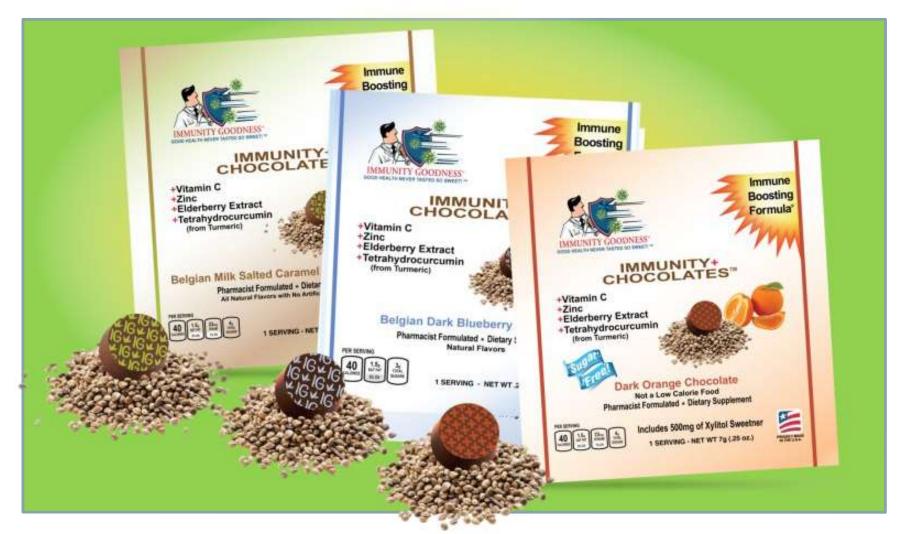

# **IMMUNITY+CHOCOLATES** -Single Serve Packs

Belgian Milk Salted Caramel Apple, Dark Chocolate Blueberry, Dark Sugar Free Orange
- 7 gr pieces each in individual Foil Packs

Immunity Goodness boosts formulas that include a generous percentage of your daily value of crucial, science-based vitamins and minerals that boost immunity, including Vitamin C and Zinc. Also included are plant-based ingredients such as Elderberry and Curcurmin from Turmeric. There are a variety of products that will satisfy all chocolate enthusiasts by offering deliverables in their favorite gourmet chocolate: including Belgian, Premium American Milk and Dark, Sugar-Free, and Vegan Friendly.