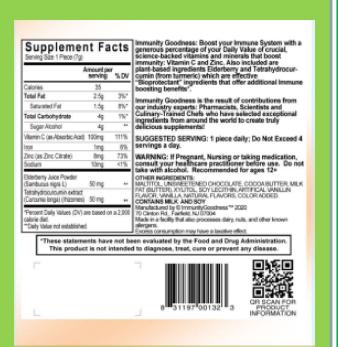

### **IMMUNITY+CHOCOLATES - 15 pc. boxes**

Belgian Milk Salted Caramel Apple & Belgian Milk Raspberry Chocolates 7 gr pieces

### **IMMUNITY+CHOCOLATES - 15 pc. boxes**

### **Backside Supplemental Information**

### **Belgian Milk Salted Caramel Chocolate**

#### Supplement Facts Serving Size 1 Piece (7g) Servings per container 15 Amount per serving % DV Calories Total Fat Saturated Fat 8%\* Total Carbohydrate 196\* 40 **Total Sugars** 49 Includes 3s Added Sugars 6%\* 5g Vitamin C (as Ascorbic Acid) 100mg 111% 1mg 6% Zinc (as Zinc Citrate) 73% (Sambucus nigra L) 50mg Tetrahydrocurcumin extract (Curcuma longa) (rhizomes) rcent Daily Values (DV) are based on a 2,000 calorie diet. "Daily Value not established

OTHER INGREDIENTS:
SUGAR WHOLE MILK POWDER,
COCCA BUTTER, CHOCOLATE
LIQUIOR, SOY LECITHIN, NATURAL,
ANELA FLACKEING, SALT NATURAL,
FLAVORING, COLOR ADDED.
CONTAINS MILK, AND SOY
2020 - 70 Cinton Rd., Fairfield, NJ 07004
Made in a bacilly first also processes clary
rude, and other known allergens.