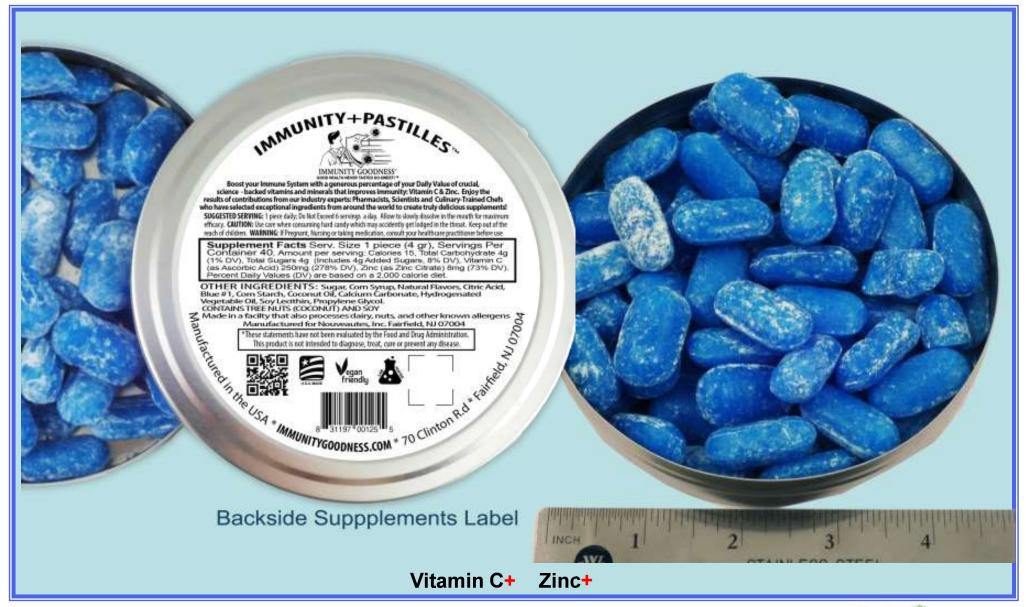

# IMMUNITY PASTILLES Tin- Blueberry Hard Candies

Backside and Supplemental Information