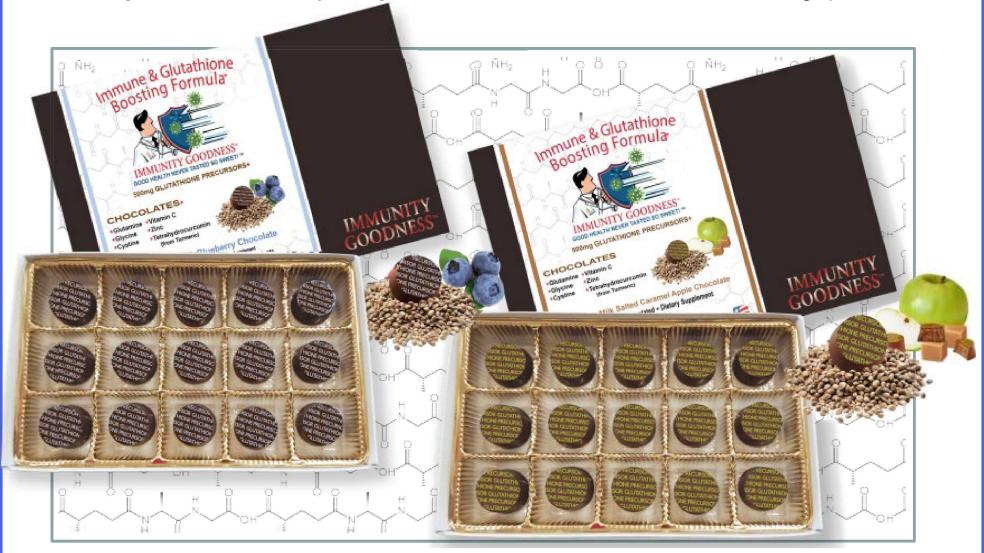

## 500mg GLUTATHIONE PRECURSORS+ 15 pc. boxes

# 500mg GLUTATHIONE PRECURSORS+ 15 pc. boxes

Belgian Dark Blueberry, Belgian Milk Salted Caramel Chocolates - 7 gr pieces

Glutamine + Glycine + Cystine + Vitamin C+ Zinc+ Tetrahdrocurcumin (from Tumeric) +