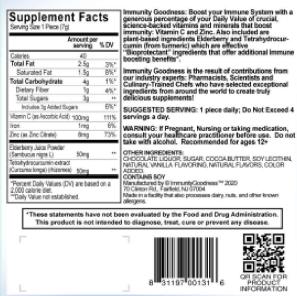

### Belgian Milk Raspberry Chocolate

|                                                       | Amount pe<br>serving | % DV |
|-------------------------------------------------------|----------------------|------|
| Calories                                              | 40                   |      |
| Total Fat                                             | 2.5g                 | 3%   |
| Saturated Fat                                         | 1.5g                 | 8%   |
| Total Carbohydrate                                    | 49                   | 196  |
| Total Sugars                                          | 49                   |      |
| includes 3g Added Sc                                  | igars-               | 6%   |
| Protein                                               | 5g                   |      |
| Vitamin C (as Ascorbic Acid                           | t) 100mg             | 1119 |
| Iron                                                  | 1mg                  | 6%   |
| Zinc (as Zinc Citrate)                                | Bmg                  | 73%  |
| Sodium                                                | 5mg                  | <1%  |
| Elderberry Juice Powder<br>(Sambucus nigra L)         | 50mg                 |      |
| Tetrahydrocurcumin extrac<br>(Curcuma longa) (rhizome |                      | 99   |

OTHER MIGREDIENTS:
SUGAR, WHOLE MILK POWIDER,
OOCDA BUTTER CHOCOLATE LIQUOR,
SOY LECTHIN, NATURAL, WINELA
FLAVORING, NATURAL, FLAVORS,
COLOR ADDED.
CONTAINS MILK AND SOY
Manufactured by © Immunity/Socdiness W
2020 "70 Cinton Rd, Fadrield, NJ 07004
Made in a Facility that also processes disny.

nuts, and other known allergers.