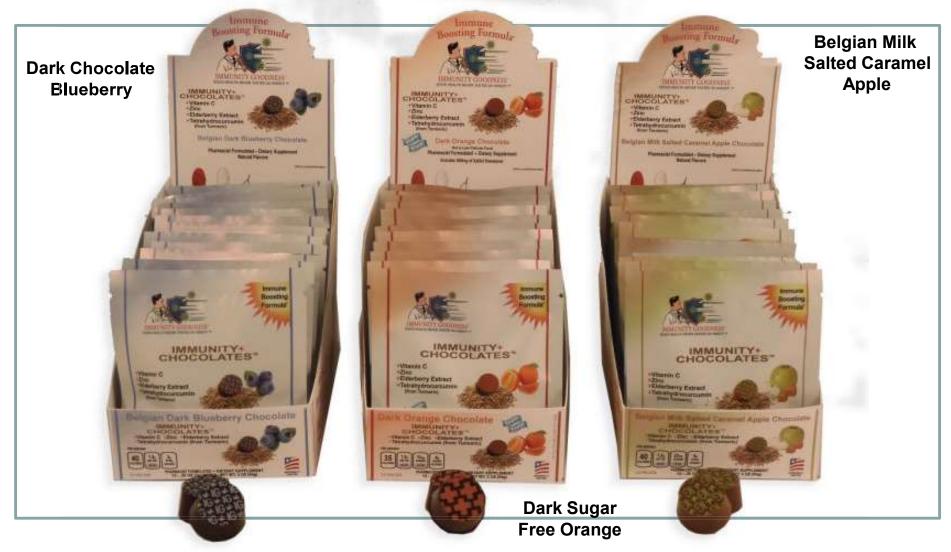

# IMMUNITY+CHOCOLATES -Single Serve in

Point of Purchase Displays [12 packs per box]-close up

# IMMUNITY+CHOCOLATES -Single Serve in Point of Purchase Displays [12 packs per box]

# IMMUNITY+CHOCOLATES -Single Serve in Point of Purchase Displays- complete box as shipped