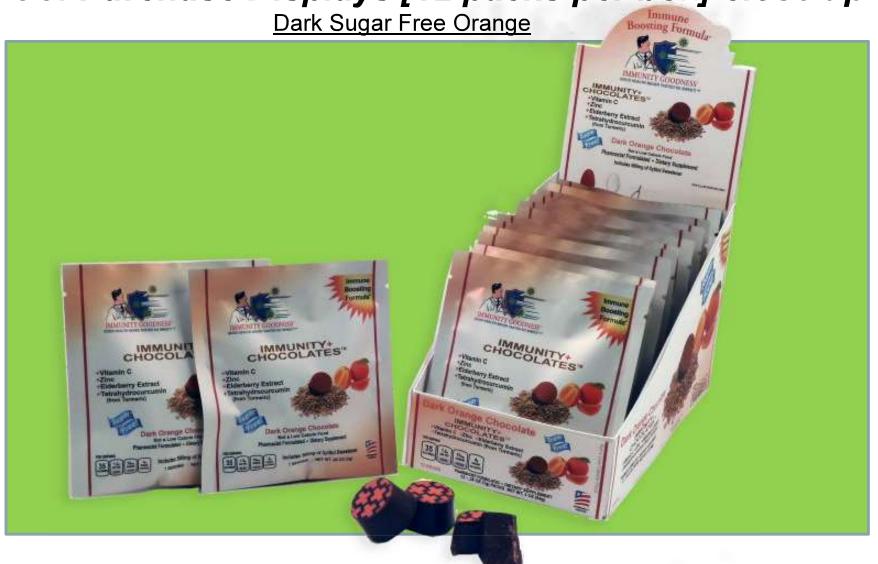

# **IMMUNITY+CHOCOLATES** -Single Serve Packs

Belgian Milk Salted Caramel Apple, Dark Chocolate Blueberry, Dark Sugar Free Orange
- 7 gr pieces each in individual Foil Packs

### Sugar Free Dark Orange Chocolate

|                                                     | Amount per<br>serving | % DV |
|-----------------------------------------------------|-----------------------|------|
| Calories                                            | 35                    |      |
| Total Fat                                           | 2.5g                  | 3%*  |
| Saturated Fat                                       | 1.5g                  | 8%*  |
| Total Carbohydrate                                  | 4g                    | 1%*  |
| Sugar Alcohol                                       | 4g                    | **   |
| Vitamin C (as Ascorbic Ac                           | id) 100mg             | 111% |
| Iron                                                | 1mg                   | 6%   |
| Zinc (as Zinc Citrate)                              | 8mg                   | 73%  |
| Sodium                                              | 10mg                  | <1%  |
| Elderberry Juice Powder<br>(Sambucus nigra L)       | 50mg                  | **   |
| Tetrahydrocurcumin extra<br>(Curcuma longa) (rhizom |                       | ***  |

Percent Daily Values (DV) are based on

2,000 calorie diet
\*\*Daily Value not established

Supplement Facts

OTHER INCREMENTS:

MALTITOL, UNSVIEETENED CHOCOLATE,
COCOA BUTTER; MILK FAT (BUTTER),
XYLITOL, SOY LECTHIN, ARTIFICAL
VANILLIN FLAVOR, VANILLA, NATURAL
FLAVORS, COLOR ADDED,
CONTAINS MILK AND SOY