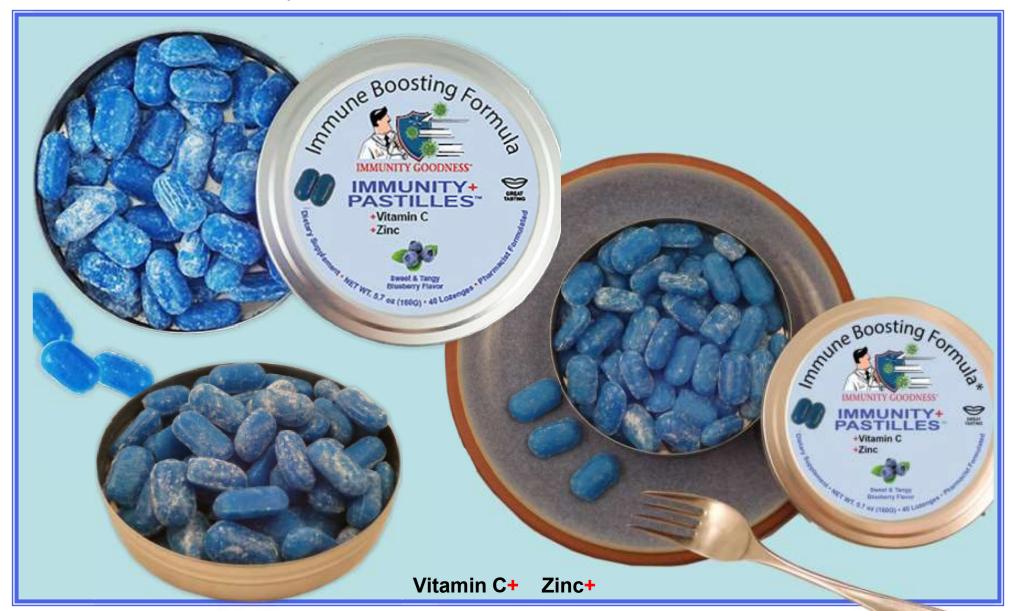

### IMMUNITY PASTILLES Tin- Blueberry Hard Candies

40 pieces in Travel Tin - with Vitamin C and Zinc