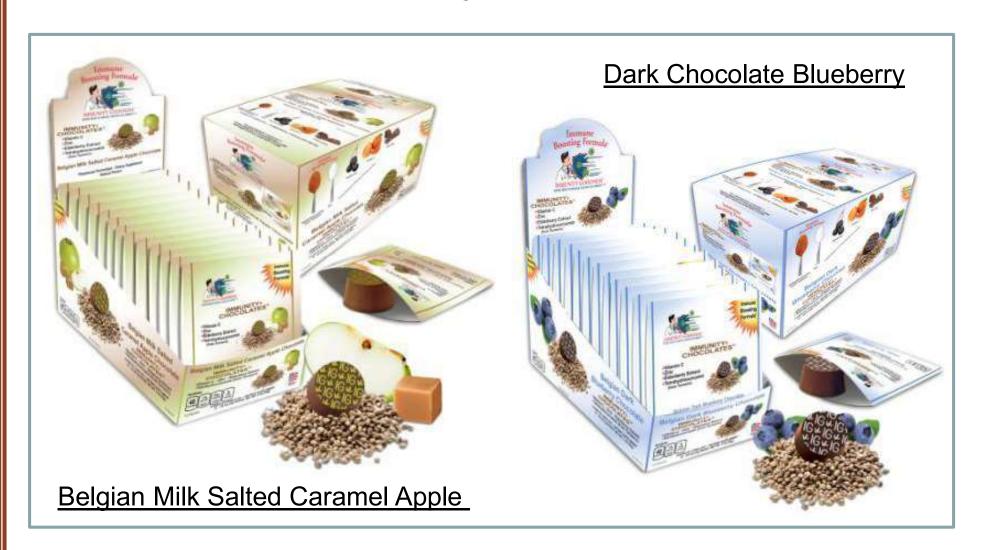

# **IMMUNITY+CHOCOLATES** -Single Serve Packs

Belgian Milk Salted Caramel Apple, Dark Chocolate Blueberry, Dark Sugar Free Orange
- 7 gr pieces each in individual Foil Packs

### **IMMUNITY+CHOCOLATES - Single Serve Packs**

Belgian Milk Salted Caramel Apple & Dark Chocolate Blueberry, Dark Sugar Free Orange - 7 gr pieces each in individual Foil Packs **Backside Supplemental Information** 

Belgian Milk Salted Caramel Apple

**Dark Chocolate Blueberry** 

Sugar Free Orange GLUTEN