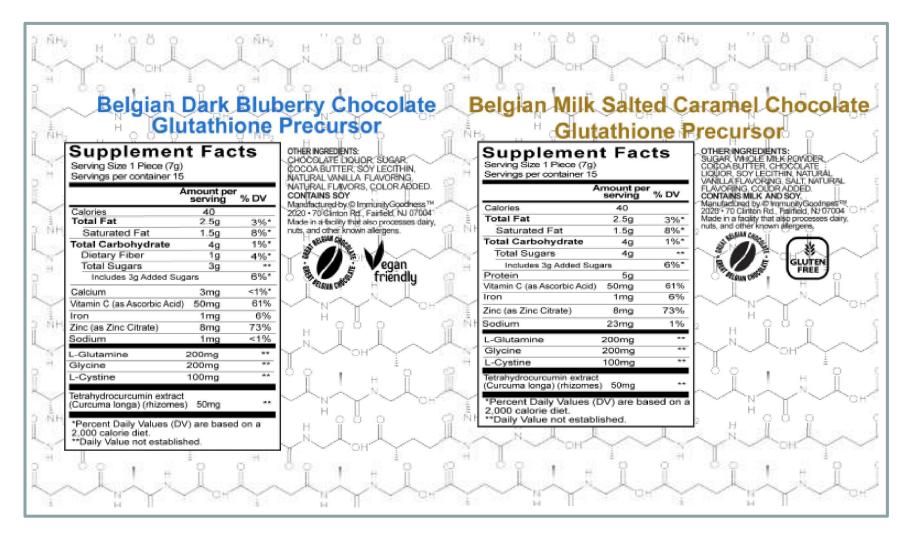

### **Belgian Milk Salted Caramel Chocolate**

#### Supplement Facts Serving Size 1 Piece (7g) Servings per container 15 Amount per serving % DV Calories Total Fat Saturated Fat 8%\* Total Carbohydrate 196\* 40 **Total Sugars** 49 Includes 3s Added Sugars 6%\* 5g Vitamin C (as Ascorbic Acid) 100mg 111% 1mg 6% Zinc (as Zinc Citrate) 73% (Sambucus nigra L) 50mg Tetrahydrocurcumin extract (Curcuma longa) (rhizomes) rcent Daily Values (DV) are based on a 2,000 calorie diet. "Daily Value not established

OTHER INGREDIENTS:
SUGAR WHOLE MILK POWDER,
COCCA BUTTER, CHOCOLATE
LIQUIOR, SOY LECITHIN, NATURAL,
ANELA FLACKEING, SALT NATURAL,
FLAVORING, COLOR ADDED.
CONTAINS MILK, AND SOY
2020 - 70 Cinton Rd., Fairfield, NJ 07004
Made in a bacilly first also processes clary
rude, and other known allergens.

### **Belgian Dark Bluberry Chocolate**

|                                                        | Amount pe<br>serving | % DV             |
|--------------------------------------------------------|----------------------|------------------|
| Calories                                               | 40                   | Name of the last |
| Total Fat                                              | 2.5g                 | 3%*              |
| Saturated Fat                                          | 1.5g                 | 8%*              |
| Total Carbohydrate                                     | 49                   | 1%*              |
| Dietary Fiber                                          | 1g                   | 4%*              |
| Total Sugars                                           | 39                   | **               |
| Includes 3g Added Sugars                               |                      | 5%*              |
| Vitamin C (as Ascorbic Acid)                           | 100mg                | 111%             |
| Iron                                                   | 1mg                  | 6%               |
| Zinc (as Zinc Citrate)                                 | 8mg                  | 73%              |
| Elderberry Juice Powder<br>(Sambucus nigra L)          | 50mg                 |                  |
| Tetrahydrocurcumin extrac<br>(Curcuma longa) (rhizome: |                      |                  |

OTHER INGREDIENTS:
CHOCOLATE LIQUOR, SUIGAR,
COCOA BUTTER, SOY LECITHIN,
NATURAL VANILLA FLAVORING,
NATURAL FLAVORS, COLOR ADOED,
CONTAINS SOY
Manufactured by © Immunity Goodness Total
2020 - 70 Clinton Rd., Fairfield, NJ 07004
Made in a facility that also processes daily,
nuts, and other known allergens.